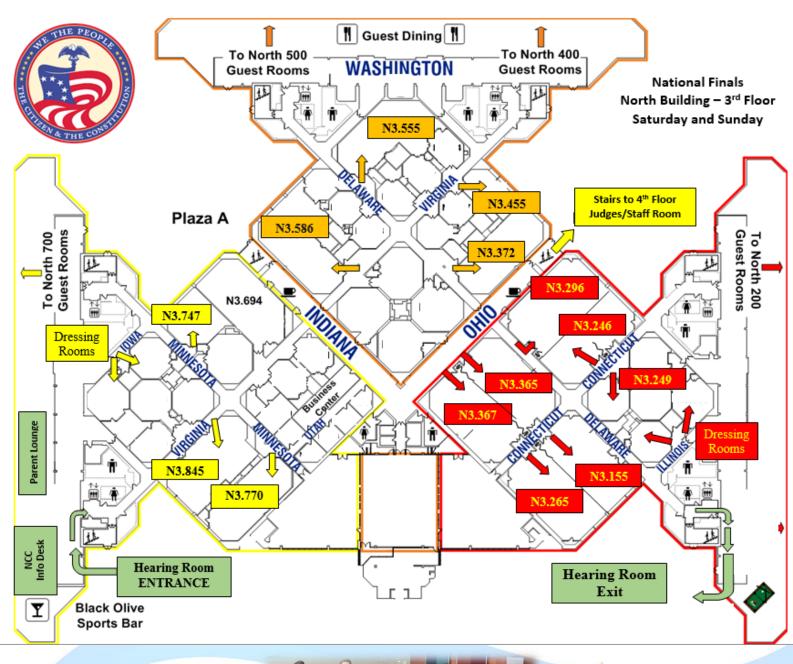

## **North Building**

- Location for Hearings
- Location for staff accommodations

### **Hearing Rooms**

**↓** Climate control in all hearing rooms.