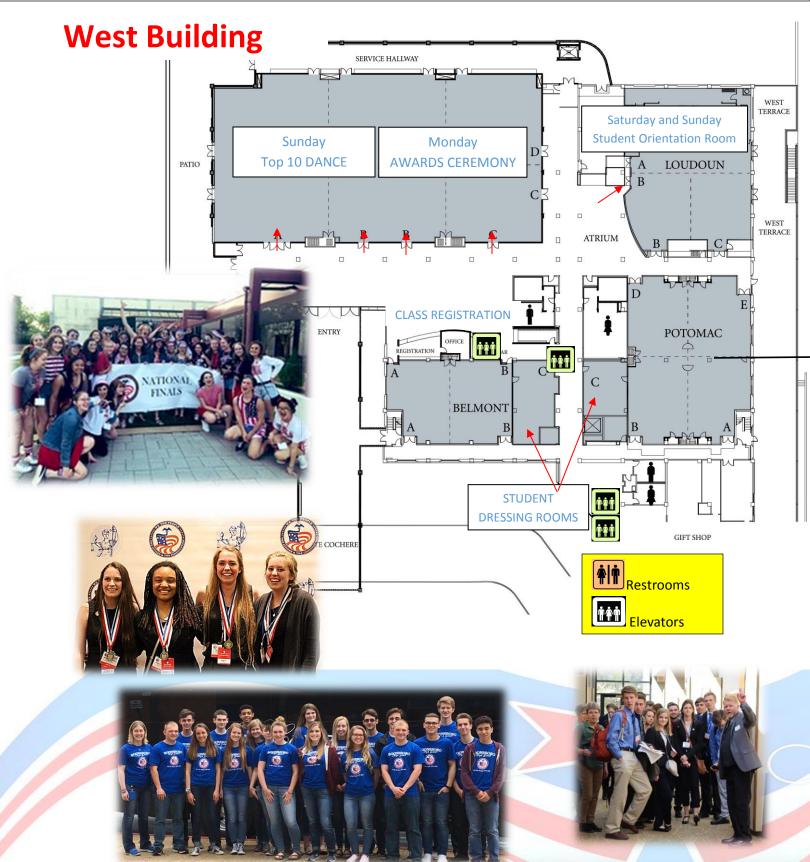

# **West Building**

#### **Registration-**Welcome Center

Lobby -

Saturday and Sunday

Judges Orientation –Friday night

#### **Grand Ball Room**

- **↓** Top 10 Dance Sunday Night

#### **Loudoun Room**

Student Orientation –Saturday and Sunday