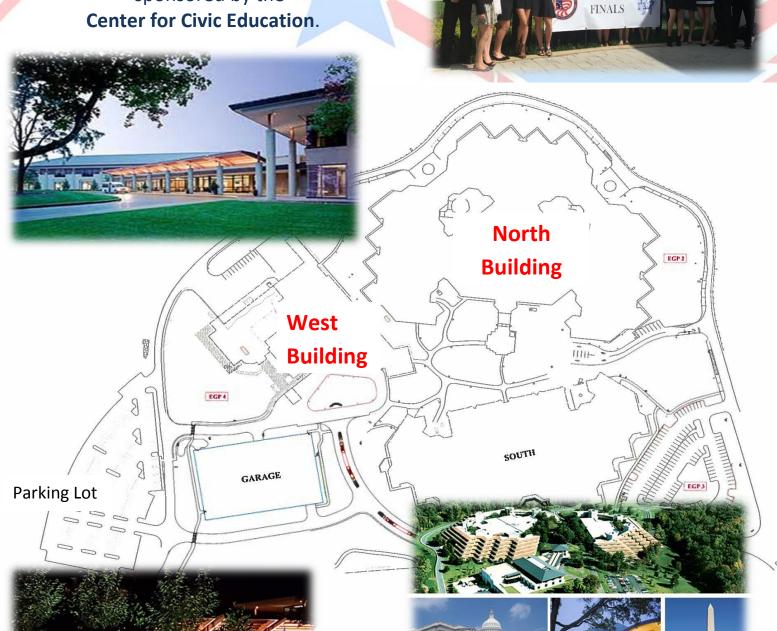

# **West Building**

#### **Registration-**Welcome Center

Lobby -

Saturday and Sunday

Judges Orientation –Friday night

#### **Grand Ball Room**

- **↓** Top 10 Dance Sunday Night

#### **Loudoun Room**

Student Orientation –Saturday and Sunday

## **North Building**

- Location for Hearings
- Location for staff accommodations

### **Hearing Rooms**

**↓** Climate control in all hearing rooms.

### **Dining Room**

Lower level