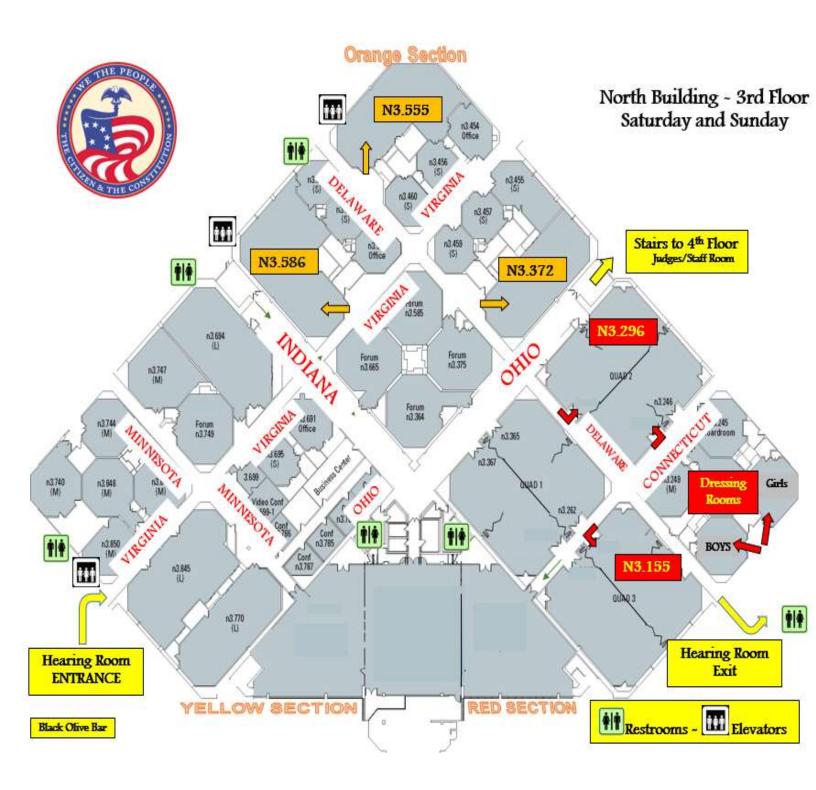

### **North Building**

- **♣** Location for Hearings
- **Location for staff accommodations**

### **Hearing Rooms**

**Use of the control in all hearing rooms.** 