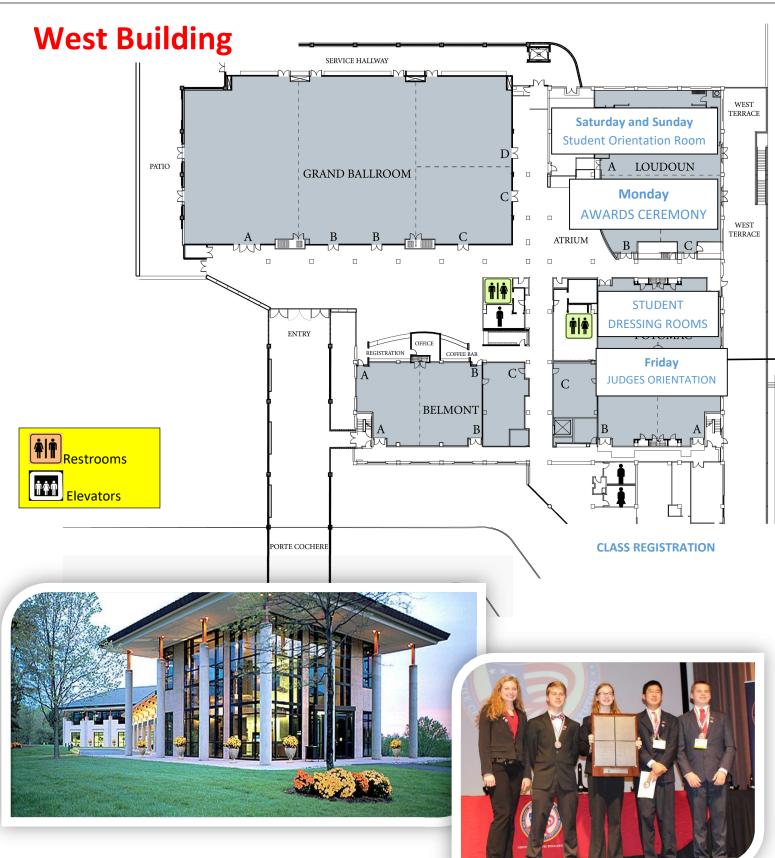

### **West Building**

#### **Loudoun Room**

Student Orientation –
 Saturday and Sunday
 Awards Ceremony –
 Monday Night

### **Registration-**Welcome Center

Lobby Saturday and Sunday

#### **Potomac Room**

Judges Orientation –Friday night